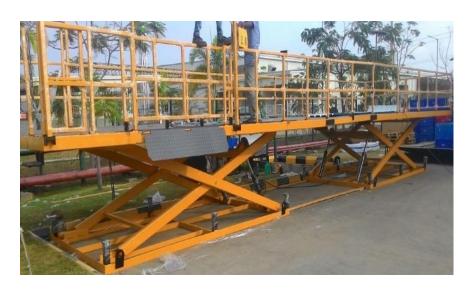

# SCISSOR LIFT (Manual & AC or DC Operated)

Custom made low maintenance lift with international standards in terms of quality, design & performance. We are manufacture customized scissor lift various capacity (500-25000 kg's) and Various Height (800-12000 mm) like Heavy Duty, Light Duty, and Mobile Type etc. Scissor lift mostly used goods loading and unloading for warehouse and factory, construction area, automation and special purpose place and more.

### Multi Stage Heavy Duty Scissor Lift