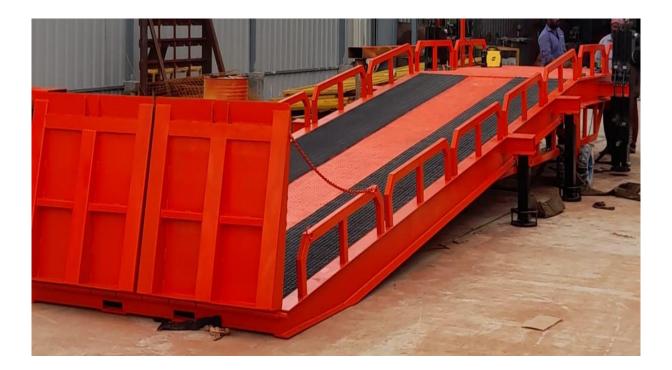

#### **Customized Dock Leveler**

Docking Ramp (Manual (Stabilizer) & AC or DC Operated (Hydraulic))

Custom made low maintenance with international standards in terms of quality, design & performance. We are manufacture customized Dock Leveler various capacity of Running Load (6000-25000 kg's) and Various Height (1200-1800 mm) like Heavy Duty, Light Duty etc. Docking Ramp mostly used goods loading and unloading for warehouse and factory, Vehicle Unloading and Loading, construction area and special purpose place and more.

Hydraulic Operated AC or DC Working Docking Ramp