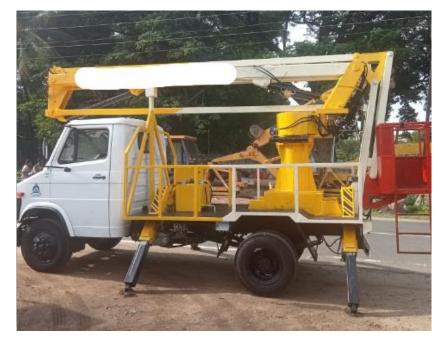

#### **Manual Towable & Winch Operated ACBS Lifter**

**Aerial Working Platform with Vehicle Mounted** 