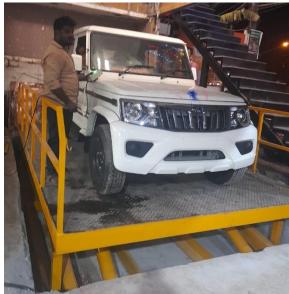

# SCISSOR LIFT (Manual & AC or DC Operated)

Custom made low maintenance lift with international standards in terms of quality, design & performance. We are manufacture customized scissor lift various capacity (500-25000 kg's) and Various Height (800-12000 mm) like Heavy Duty, Light Duty, and Mobile Type etc. Scissor lift mostly used goods loading and unloading for warehouse and factory, construction area, automation and special purpose place and more.

### **Trolley or Mobile Type Scissor Lift**

Zero Scissor Lift