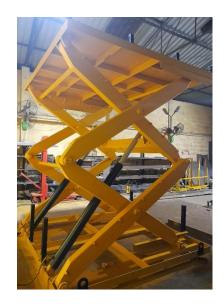

# ELISHA EQUIPMENTS PVT LTD MATERAIAL HANDLING EQUIPMENTS





# SCISSOR LIFT (Manual & AC or DC Operated)

Custom made low maintenance lift with international standards in terms of quality, design & performance. We are manufacture customized scissor lift various capacity (500-25000 kg's) and Various Height (800-12000 mm) like Heavy Duty, Light Duty, and Mobile Type etc. Scissor lift mostly used goods loading and unloading for warehouse and factory, construction area, automation and special purpose place and more.

**Compact Series Scissor Lift** 



# **Compact Series Passenger Scissor Lift**





### **Trolley or Mobile Type Scissor Lift**

Zero Scissor Lift





### Multi Stage Heavy Duty Scissor Lift







# Various Type of Scissor Lift













## **Hydraulic Goods Lift**

Custom made low maintenance lift with international standards in terms of quality, design & performance. We are manufacture customized Goods lift various capacity (500-5000 kg's) and Various Height (2000-12000 mm) like Heavy Duty, Light Duty etc. Goods lift mostly used goods loading and unloading for warehouse and factory, construction area, automation and special purpose place and more.

# Single Mast Goods Lift Basket Type







# Single Mast SS Goods Lift Basket Type



### **Dual Mast Goods Lift Basket Type**







# **Dual Mast Goods Lift Cabin Type with Safety Mesh**







#### **Hydraulic Dock Leveler**

Custom made low maintenance with international standards in terms of quality, design & performance.