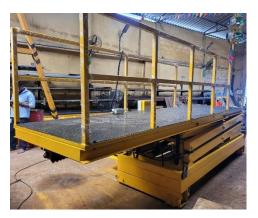

# SCISSOR LIFT (Manual & AC or DC Operated)

Custom made low maintenance lift with international standards in terms of quality, design & performance. We are manufacture customized scissor lift various capacity (500-25000 kg's) and Various Height (800-12000 mm) like Heavy Duty, Light Duty, and Mobile Type etc. Scissor lift mostly used goods loading and unloading for warehouse and factory, construction area, automation and special purpose place and more.

### Multi Stage Heavy Duty Scissor Lift