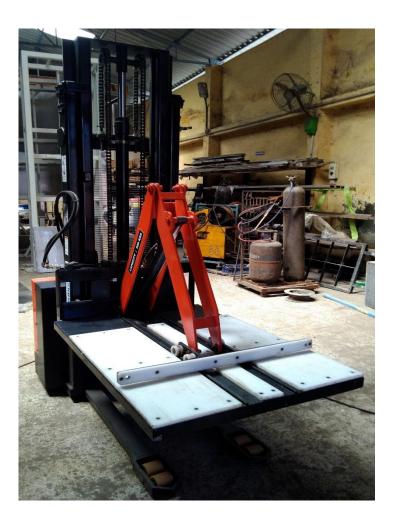

#### **Special Purpose Machine**

Customer need special purpose operation or working like die loading unloading, Radiator load to conveyor, ACB Box Lifter and Crate lifting purpose

**Radiator Loading & Unloading Fully Electric Stacker** 

#### **Die Loading & Unloading Semi Electric Stacker**