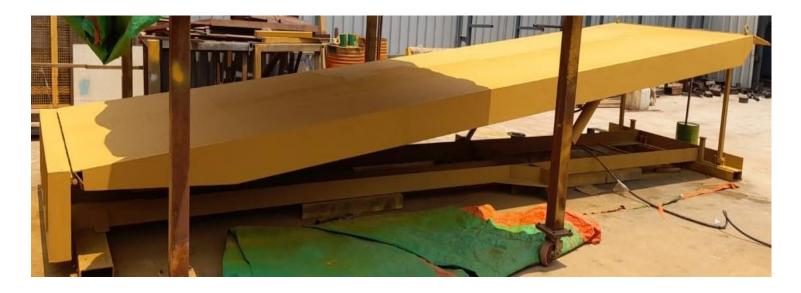

#### **Hydraulic Dock Leveler**

Custom made low maintenance with international standards in terms of quality, design & performance. We are manufacture customized Dock Leveler various capacity of Running Load (6000-20000 kg's) and Various Height (1200-1800 mm) like Heavy Duty, Light Duty etc. Dock Leveler mostly used goods loading and unloading for warehouse and factory, Vehicle Unloading and Loading, construction area and special purpose place and more.

### **Standard Dock Leveler**