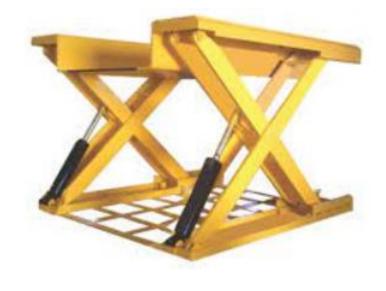

# ELISHA EQUIPMENTS PVT LTD MATERAIAL HANDLING EQUIPMENTS





# SCISSOR LIFT (Manual & AC or DC Operated)

Custom made low maintenance lift with international standards in terms of quality, design & performance. We are manufacture customized scissor lift various capacity (500-25000 kg's) and Various Height (800-12000 mm) like Heavy Duty, Light Duty, and Mobile Type etc. Scissor lift mostly used goods loading and unloading for warehouse and factory, construction area, automation and special purpose place and more.

**Compact Series Scissor Lift** 



# **Compact Series Passenger Scissor Lift**





### **Trolley or Mobile Type Scissor Lift**

Zero Scissor Lift





### Multi Stage Heavy Duty Scissor Lift







# Various Type of Scissor Lift













## **Hydraulic Goods Lift**

Custom made low maintenance lift with international standards in terms of quality, design & performance. We are manufacture customized Goods lift various capacity (500-5000 kg's) and Various Height (2000-12000 mm) like Heavy Duty, Light Duty etc. Goods lift mostly used goods loading and unloading for warehouse and factory, construction area, automation and special purpose place and more.

# Single Mast Goods Lift Basket Type







# Single Mast SS Goods Lift Basket Type



### **Dual Mast Goods Lift Basket Type**







# **Dual Mast Goods Lift Cabin Type with Safety Mesh**







#### **Hydraulic Dock Leveler**

Custom made low maintenance with international standards