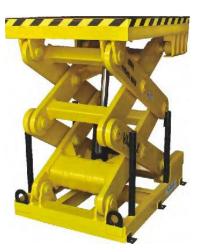

# ELISHA EQUIPMENTS PVT LTD MATERAIAL HANDLING EQUIPMENTS





# SCISSOR LIFT (Manual & AC or DC Operated)

Custom made low maintenance lift with international standards in terms of quality, design & performance. We are manufacture customized scissor lift various capacity (500-25000 kg's) and Various Height (800-12000 mm) like Heavy Duty, Light Duty, and Mobile Type etc. Scissor lift mostly used goods loading and unloading for warehouse and factory, construction area, automation and special purpose place and more.

**Compact Series Scissor Lift** 



# **Compact Series Passenger Scissor Lift**





### **Trolley or Mobile Type Scissor Lift**

Zero Scissor Lift





### Multi Stage Heavy Duty Scissor Lift







# Various Type of Scissor Lift













## **Hydraulic Goods Lift**

Custom made low maintenance lift with international standards in terms of quality, design & performance. We are manufacture customized Goods lift various capacity (500-5000 kg's) and Various Height (2000-12000 mm) like Heavy Duty, Light Duty etc. Goods lift mostly used goods loading and unloading for warehouse and factory, construction area, automation and special purpose place and more.

# Single Mast Goods Lift Basket Type







# Single Mast SS Goods Lift Basket Type



### **Dual Mast Goods Lift Basket Type**







# **Dual Mast Goods Lift Cabin Type with Safety Mesh**







#### **Hydraulic Dock Leveler**

Custom made low maintenance with international standards in terms of quality, design & performance. We are manufacture customized Dock Leveler