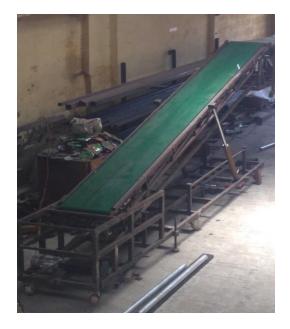

#### Conveyor

Custom made low maintenance with international standards in terms of quality, design & performance. We are manufacture customized conveyor various capacity (1000-2000 kg's) and Various Length (1000-20000 mm) like Heavy Duty, Light Duty etc. Conveyor mostly used for assemble area, ware house, storage area and Industrial area and special purpose place and more.

#### **Rubber Belt Conveyor**

PVC Z Type Belt Conveyor

**Truck Loading & Unloading Belt Conveyor** 

Mobile Type PVC Belt Conveyor