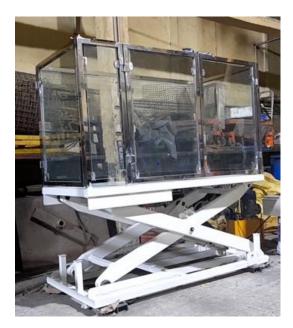

# SCISSOR LIFT (Manual & AC or DC Operated)

Custom made low maintenance lift with international standards in terms of quality, design & performance. We are manufacture customized scissor lift various capacity (500-25000 kg's) and Various Height (800-12000 mm) like Heavy Duty, Light Duty, and Mobile Type etc. Scissor lift mostly used goods loading and unloading for warehouse and factory, construction area, automation and special purpose place and more.

# **Compact Series Passenger Scissor Lift**