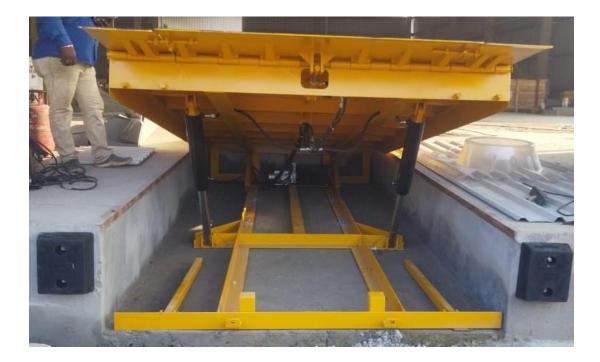

#### **Hydraulic Dock Leveler**

Custom made low maintenance with international standards in terms of quality, design & performance. We are manufacture customized Dock Leveler various capacity of Running Load (6000-20000 kg's) and Various Height (1200-1800 mm) like Heavy Duty, Light Duty etc. Dock Leveler mostly used goods loading and unloading for warehouse and factory, Vehicle Unloading and Loading, construction area and special purpose place and more.

### **Standard Dock Leveler**