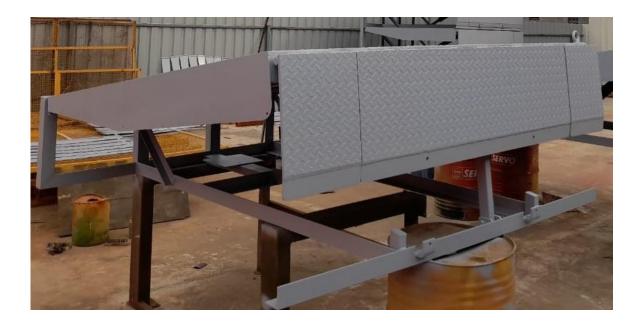

### **Standard Dock Leveler**

#### **Customized Dock Leveler**

Docking Ramp (Manual (Stabilizer) & AC or DC Operated (Hydraulic))

Custom made low maintenance with international standards in terms of quality, design & performance. We are manufacture customized Dock Leveler various capacity of Running Load (6000-25000 kg's) and Various Height (1200-1800 mm) like Heavy Duty, Light Duty etc. Docking Ramp mostly used goods loading and unloading for warehouse and factory, Vehicle Unloading and Loading, construction area and special purpose place and more.