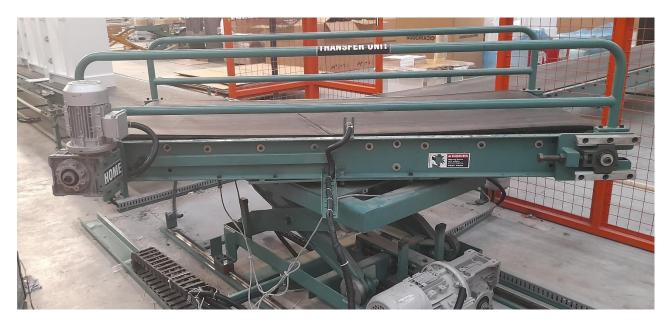

#### Conveyor

Custom made low maintenance with international standards in terms of quality, design & performance. We are manufacture customized conveyor various capacity (1000-2000 kg's) and Various Length (1000-20000 mm) like Heavy Duty, Light Duty etc. Conveyor mostly used for assemble area, ware house, storage area and Industrial area and special purpose place and more.

### **Modular Belt Conveyor**