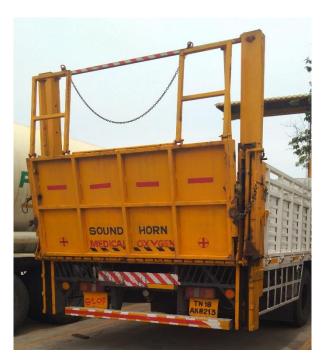

#### **Power Roller Conveyor**

Vehicle Mounted Hydraulic Tail Lift

Custom made low maintenance with international standards in terms of quality, design & performance. We are manufacture customized Tail Lift various capacity (500-1000 kg's) and various vehicle type like Dost, 407,709 and Heavy Duty Vehicle also. It is commonly used gas cylinder loading & unloading and other material load vehicle.

Vehicle Mounted Tail Lift