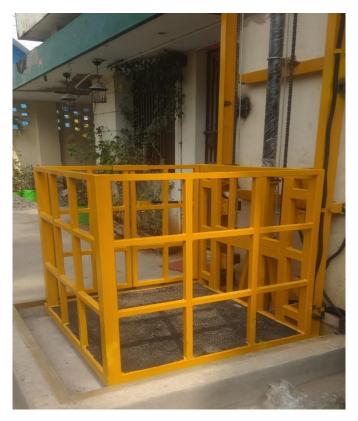

## **Hydraulic Goods Lift**

Custom made low maintenance lift with international standards in terms of quality, design & performance. We are manufacture customized Goods lift various capacity (500-5000 kg's) and Various Height (2000-12000 mm) like Heavy Duty, Light Duty etc. Goods lift mostly used goods loading and unloading for warehouse and factory, construction area, automation and special purpose place and more.

# Single Mast Goods Lift Basket Type

# **Dual Mast Goods Lift Cabin Type with Safety Mesh**