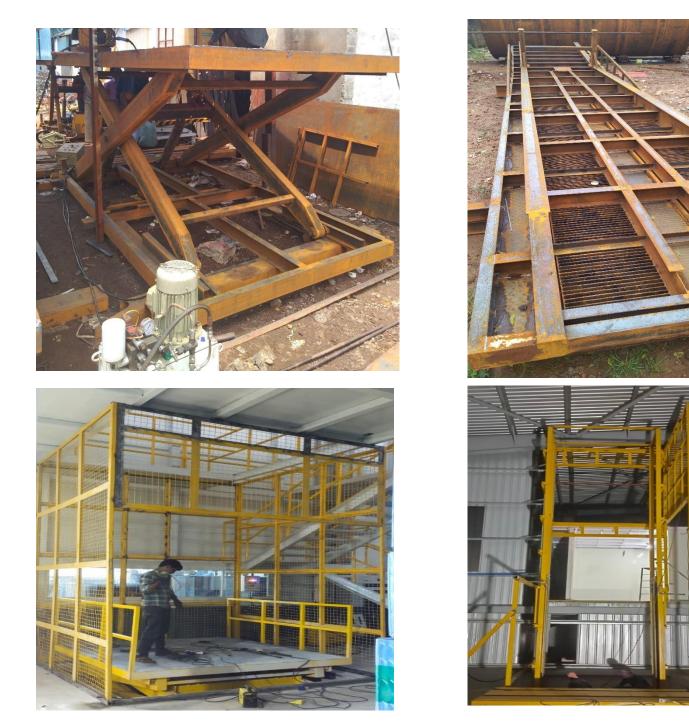

# SCISSOR LIFT (Manual & AC or DC Operated)

Custom made low maintenance lift with international standards in terms of quality, design & performance. We are manufacture customized scissor lift various capacity (500-25000 kg's) and Various Height (800-12000 mm) like Heavy Duty, Light Duty, and Mobile Type etc. Scissor lift mostly used goods loading and unloading for warehouse and factory, construction area, automation and special purpose place and more.

# Various Type of Scissor Lift