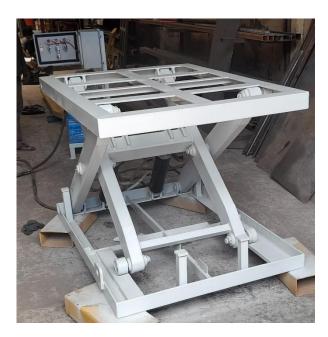

# SCISSOR LIFT (Manual & AC or DC Operated)

Custom made low maintenance lift with international standards in terms of quality, design & performance. We are manufacture customized scissor lift various capacity (500-25000 kg's) and Various Height (800-12000 mm) like Heavy Duty, Light Duty, and Mobile Type etc. Scissor lift mostly used goods loading and unloading for warehouse and factory, construction area, automation and special purpose place and more.

**Compact Series Scissor Lift** 

### Multi Stage Heavy Duty Scissor Lift