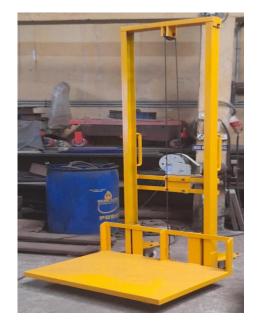

## **Hydraulic Goods Lift**

Custom made low maintenance lift with international standards in terms of quality, design & performance. We are manufacture customized Goods lift various capacity (500-5000 kg's) and Various Height (2000-12000 mm) like Heavy Duty, Light Duty etc. Goods lift mostly used goods loading and unloading for warehouse and factory, construction area, automation and special purpose place and more.

# Single Mast Goods Lift Basket Type