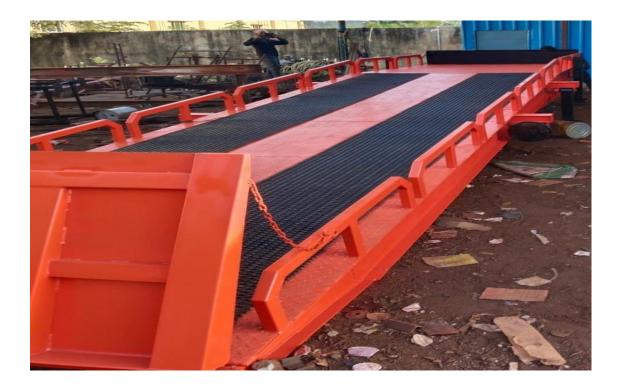

#### **Customized Dock Leveler**

Docking Ramp (Manual (Stabilizer) & AC or DC Operated (Hydraulic))

Custom made low maintenance with international standards in terms of quality, design & performance. We are manufacture customized Dock Leveler various capacity of Running Load (6000-25000 kg's) and Various Height (1200-1800 mm) like Heavy Duty, Light Duty etc. Docking Ramp mostly used goods loading and unloading for warehouse and factory, Vehicle Unloading and Loading, construction area and special purpose place and more.

Hydraulic Operated AC or DC Working Docking Ramp