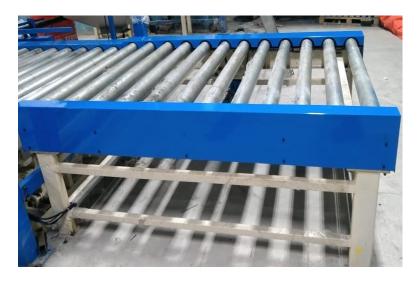

#### **Power Roller Conveyor**

Vehicle Mounted Hydraulic Tail Lift

Custom made low maintenance with international standards in terms of quality, design & performance. We are manufacture customized Tail Lift various capacity (500-1000 kg's) and various vehicle type like Dost, 407,709 and Heavy Duty Vehicle also. It is commonly used gas cylinder loading & unloading and other material load vehicle.