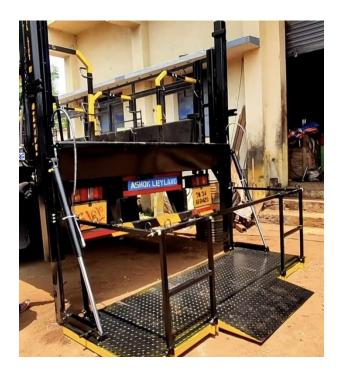

#### **Manual Towable & Winch Operated ACBS Lifter**

**Aerial Working Platform with Vehicle Mounted** 