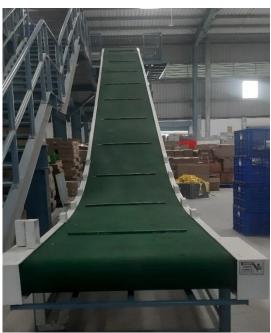

#### Conveyor

Custom made low maintenance with international standards in terms of quality, design & performance. We are manufacture customized conveyor various capacity (1000-2000 kg's) and Various Length (1000-20000 mm) like Heavy Duty, Light Duty etc. Conveyor mostly used for assemble area, ware house, storage area and Industrial area and special purpose place and more.

#### **Inclined PVC Belt Conveyor**