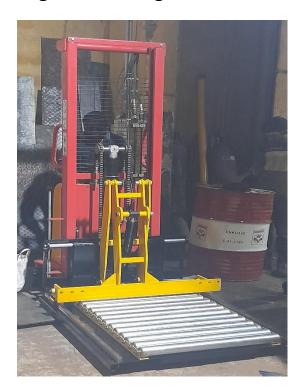

#### **Special Purpose Machine**

Customer need special purpose operation or working like die loading unloading, Radiator load to conveyor, ACB Box Lifter and Crate lifting purpose

**Radiator Loading & Unloading Fully Electric Stacker** 

#### **Die Loading & Unloading Semi Electric Stacker**