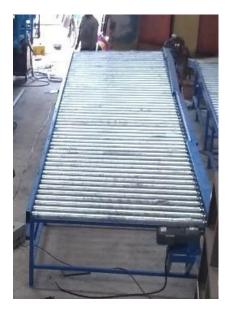

#### Conveyor

Custom made low maintenance with international standards in terms of quality, design & performance. We are manufacture customized conveyor various capacity (1000-2000 kg's) and Various Length (1000-20000 mm) like Heavy Duty, Light Duty etc. Conveyor mostly used for assemble area, ware house, storage area and Industrial area and special purpose place and more.