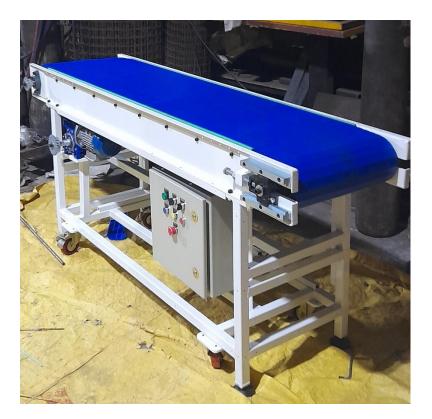

#### Conveyor

Custom made low maintenance with international standards in terms of quality, design & performance. We are manufacture customized conveyor various capacity (1000-2000 kg's) and Various Length (1000-20000 mm) like Heavy Duty, Light Duty etc. Conveyor mostly used for assemble area, ware house, storage area and Industrial area and special purpose place and more.

### **Modular Belt Conveyor**