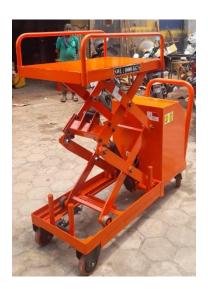

# SCISSOR LIFT (Manual & AC or DC Operated)

Custom made low maintenance lift with international standards in terms of quality, design & performance. We are manufacture customized scissor lift various capacity (500-25000 kg's) and Various Height (800-12000 mm) like Heavy Duty, Light Duty, and Mobile Type etc. Scissor lift mostly used goods loading and unloading for warehouse and factory, construction area, automation and special purpose place and more.

### **Trolley or Mobile Type Scissor Lift**

Zero Scissor Lift