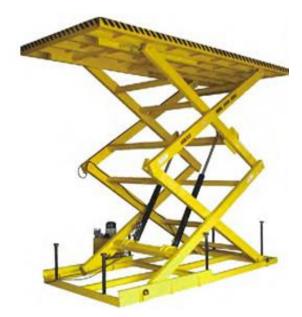

# SCISSOR LIFT (Manual & AC or DC Operated)

Custom made low maintenance lift with international standards in terms of quality, design & performance. We are manufacture customized scissor lift various capacity (500-25000 kg's) and Various Height (800-12000 mm) like Heavy Duty, Light Duty, and Mobile Type etc. Scissor lift mostly used goods loading and unloading for warehouse and factory, construction area, automation and special purpose place and more.

### Multi Stage Heavy Duty Scissor Lift